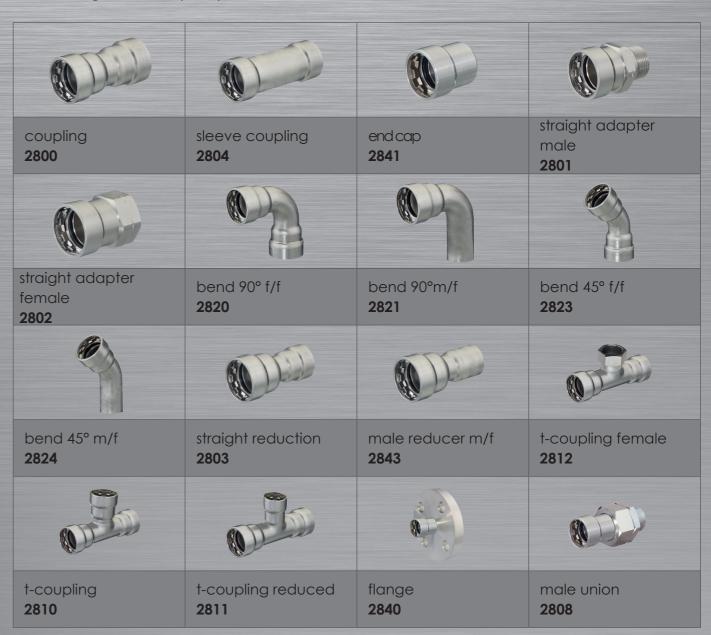

## **OUR PRODUCT RANGE**

for the installation of steel pipes according to DIN EN10255 (threaded pipes), DIN EN10220/10216-1 and DIN EN10220/10217-1 (boiler pipes) in dimensions 1/2", 3/4", 1", 1 1/4", 1 1/2" and 2" as well as of steel pipes according to ASTM (USA) A53, A106, A135 and A795.