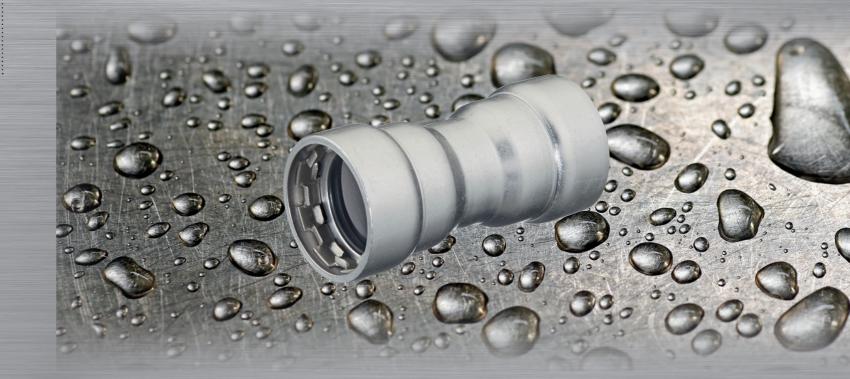

### NO MORE WELDING!

Now thick-walled steel pipes can be pressed too

Press fittings made of carbon steel in dimensions 1/2" - 2" (2 1/2", 3"and 4" coming soon) for heating, cooling, compressed air and sprinklers installations as well as for industrial and other applications.

- ✓ fitting body made of carbon steel with zinc nickel coating
  for highest requirements
- ✓ all important product types available
- for steel pipes according to DIN EN10255 (threaded pipes), DIN EN10220/10216-1 and DIN EN10220/10217-1 (boiler pipes) seamless or welded, black or galvanised, painted or other coatings\*\*
- for steel pipes according to ASTM (USA) A53, A106, A135 and A795 (pipe schedule 5 to 40)
- ✓ leaking before pressing
- ✓ radial pressing enables economic and fast connections
- pressable with all suitable and system-compatible pressing tools/ press slings/press chains with system-compatible pressing contour HD