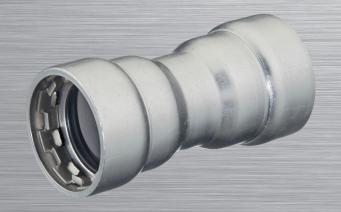

### NO MORE WELDING!

Now thick-walled steel pipes can be pressed too

Press fittings made of carbon steel in dimensions 1/2" - 2" (2 1/2", 3"and 4" coming soon) for heating, cooling, compressed air and sprinklers installations as well as for industrial and other applications.

- ✓ fitting body made of carbon steel with zinc nickel coating
  for highest requirements
- ✓ all important product types available
- for steel pipes according to DIN EN10255 (threaded pipes), DIN EN10220/10216-1 and DIN EN10220/10217-1 (boiler pipes) seamless or welded, black or galvanised, painted or other coatings\*\*
- for steel pipes according to ASTM (USA) A53, A106, A135 and A795 (pipe schedule 5 to 40)
- ✓ leaking before pressing
- ✓ radial pressing enables economic and fast connections
- pressable with all suitable and system-compatible pressing tools/ press slings/press chains with system-compatible pressing contour HD

## **OUR PRODUCT RANGE**

for the installation of steel pipes according to DIN EN10255 (threaded pipes), DIN EN10220/10216-1 and DIN EN10220/10217-1 (boiler pipes) in dimensions 1/2", 3/4", 1", 1 1/4", 1 1/2" and 2" as well as of steel pipes according to ASTM (USA) A53, A106, A135 and A795.